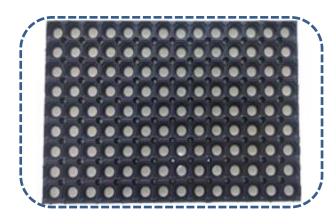

## **OProduct Description**

• Name: Honeycomb rubber door mat

Model Nr.: KM106
Material : rubber
Color: black,green

Size: 330\*660mm, 400\*600mm

Thickness: 22mm
Weight: 2.2kg

Function: anti slip ,dirt trapApplication: outdoor entrance

- Small size and easy to carry.
- High mat keeps your shoes dry from water.
- Honeycomb with holes to drain water.
- Ridges to wipe and trap dirt.