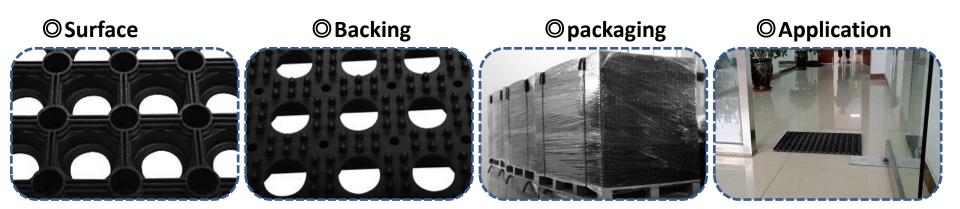

| General description                      | Surface             | Backing                      | Packaging     | Application |
|------------------------------------------|---------------------|------------------------------|---------------|-------------|
| Drainage holes High mat for shoes drying | Ridges to wipe dirt | grips&tractions<br>anti slip | pallet,carton | entrance    |