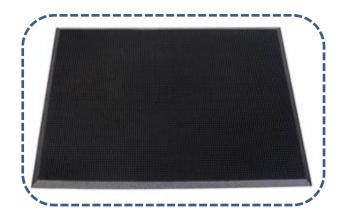

## **OProduct Description**

• Name: Finger rubber door mat

Model Nr.: KD101 Material : rubber Color: black, red

Size: 610mm\*810mm/810mm\*1000mm

Thickness: 16mmWeight: 5.6 kg/9kg

Function: anti slip ,dirt trapApplication: outdoor entrance