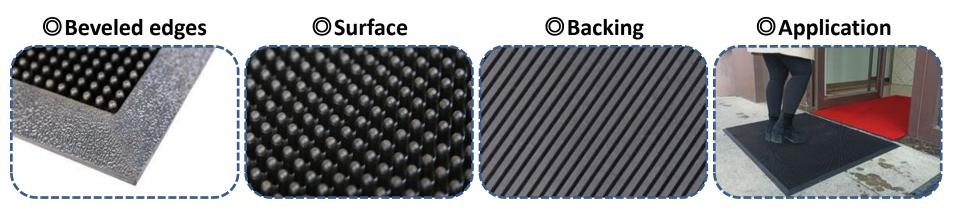

| Beveled edges              | Surface              | Backing                      | Packaging     | Application |
|----------------------------|----------------------|------------------------------|---------------|-------------|
| easy transition to the mat | Fingers to wipe dirt | grips&tractions<br>anti slip | pallet,carton | entrance    |

- \*Attractive patterned&beveled edges keep safe access to the mat.
- \*Thousands of fingers to wipe dirt.
- \*Trap the dirt and debris and prevent tracking inside, easy to clean.
- \*Mainly for heavy traffic entrance.