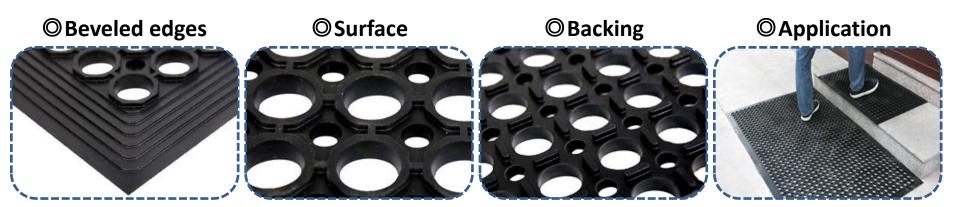

• Application: kitchen, outdoor entrance, wet area, work area ,etc

| Beveled edges              | Surface          | Backing                                 | Packaging                | Application                    |
|----------------------------|------------------|-----------------------------------------|--------------------------|--------------------------------|
| easy transition to the mat | perforated holes | grips&tractions protruding for drainage | pallet,carton, iron cage | kitchen,entrance,<br>wet areas |

<sup>\*</sup>Beveled edges guarantee safe access from ground to mat.

<sup>\*</sup>Large holes to leak water and dirt.

<sup>\*</sup>Protruding back to let water flow away.

<sup>\*</sup>Its backing provides grips and tractions for keeping the mat in place.