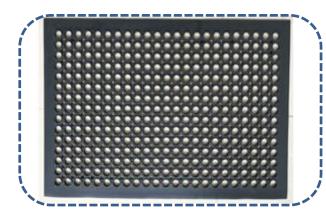

## **OProduct Description**

• Name: rubber scraper mat with holes

Model Nr.: KM102/KM101

Material : rubber

Color: black, red, green.Size: 36" x 60",36" x 24"

Thickness: 1/2inWeight: 7.8kg/3.5kg

Function: anti slip ,drainage,dirt trap